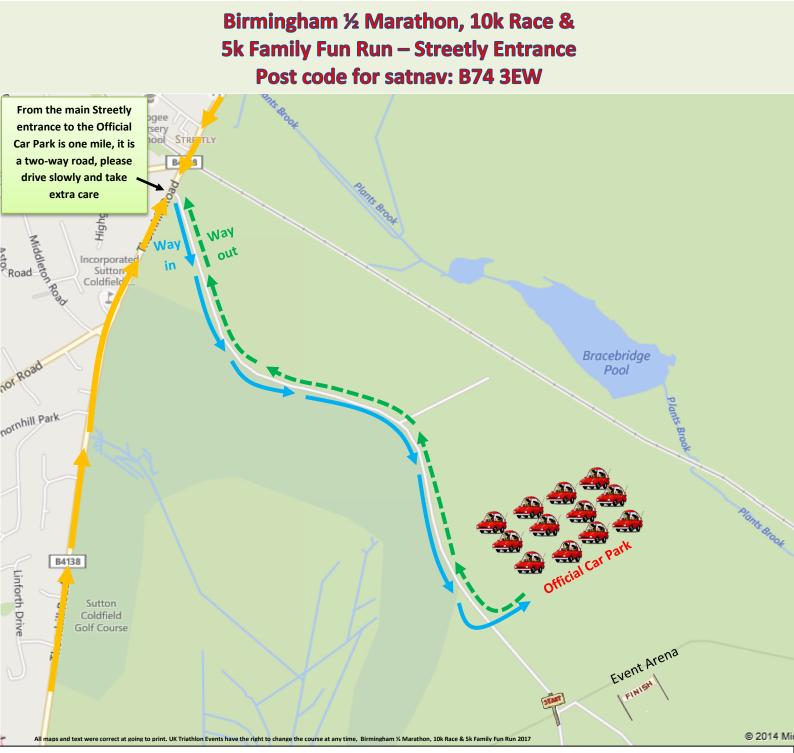

## Birmingham ½ Marathon, 10k Race & 5k Family Fun Run Streetly Entrance information

- Event Arena: Within the event arena there will be registration, event information, massage, event photography, activities and trade stands.
- Registration: when you register you will pick up the following: 1 race number, 4 safety pins (pin your race number in all 4 corners to your running top), timing chip (with Velcro strap, your timing chip must go around your ankle). There will also be a race information area.
- Streetly Entrance: When you arrive at the Streetly entrance, please take care and drive slowly, this is the only entrance and exit to the race and the official car park. From the entrance to the car park it is approximately one mile.
- When parked: From the car park to the event arena (and the start line) the distance is approximately 100m.
- Start Times: for all races will be 9.30am. This time may change, please keep checking on our official website. If the times change we will inform all registered competitors via email and newsletter.