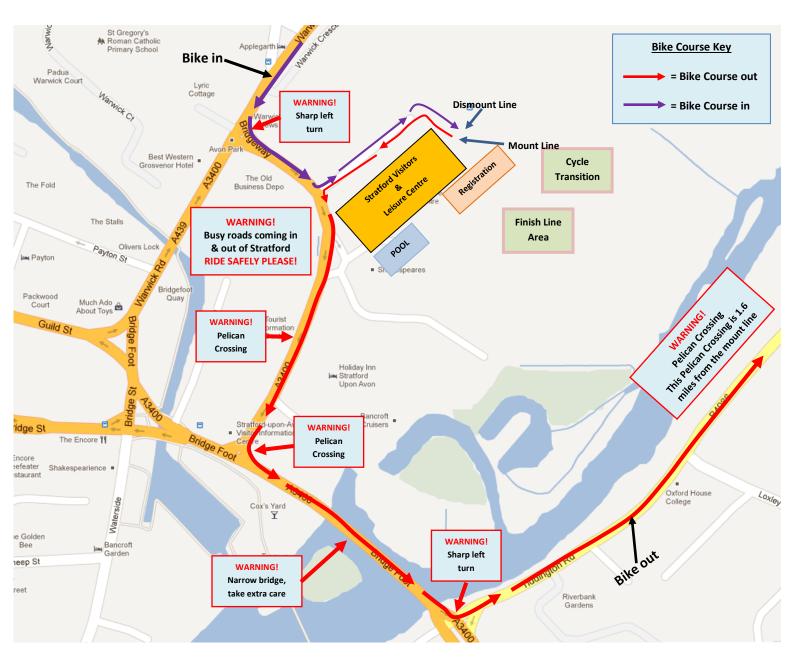

## Stratford UKIriathIon Start & finish area for the bike course

## The beginning & the end of the Stratford bike Course information

- The Stratford bike course is an excellent ride through the Warwickshire countryside as well as being left turns all the way around the course, there is just a small busy part of the course in the town centre as you start & when you return
- WARNING! If you go through a RED light at any of the 3 Pelican Crossings you will be DISQUALIFIED from the race
- REMEMBER if you have to stop at any of the 3 Pelican Crossings you will get your time given back to you at the end of the race
- REMEMBER Ride safely and follow the highway code, your safety is paramount
- > WARNING! Take extra care on left turns and cycling through the busy town area of Stratford