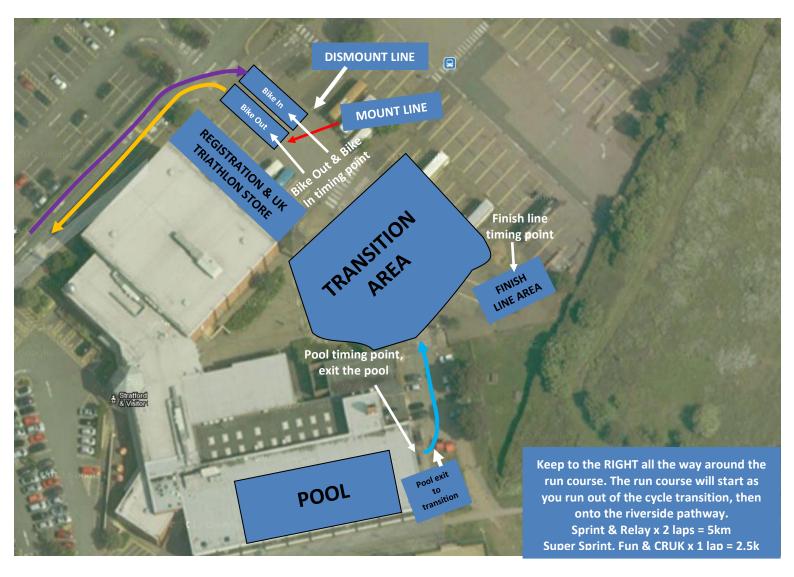

## Stratford Triathlon Main Arena

## **Event Arena Information**

- > The pool is approximately 80m from the cycle transition area
- > The mount line & dismount line are approximately 50m from the exit of cycle transition
- There is one drinks station on the run course, you pass it on your right as you start your run, and you pass it again (Sprint & Relay competitors only) after your first lap.

| $\triangleright$ | Swim course:                     | Sprint & Relay                                       |    | =      | 12 lengths,  | 4 lengths in each lane |
|------------------|----------------------------------|------------------------------------------------------|----|--------|--------------|------------------------|
| $\triangleright$ | Swim course:                     | Super Sprint, CRUK & Fu                              | un | =      | 6 lengths, 2 | lengths in each lane   |
| $\triangleright$ | Bike course:                     | One lap of the bike course for all competitors = 18k |    |        |              |                        |
| $\triangleright$ | Run course:                      | One lap of the run course = 2.5k                     |    |        |              |                        |
| $\triangleright$ | Sprint & Relay competitors x     |                                                      | х  | 2 laps | ; =          | 5k                     |
| $\triangleright$ | Super Sprint & Fun competitors x |                                                      | х  | 1 lap  | =            | 2.5k                   |