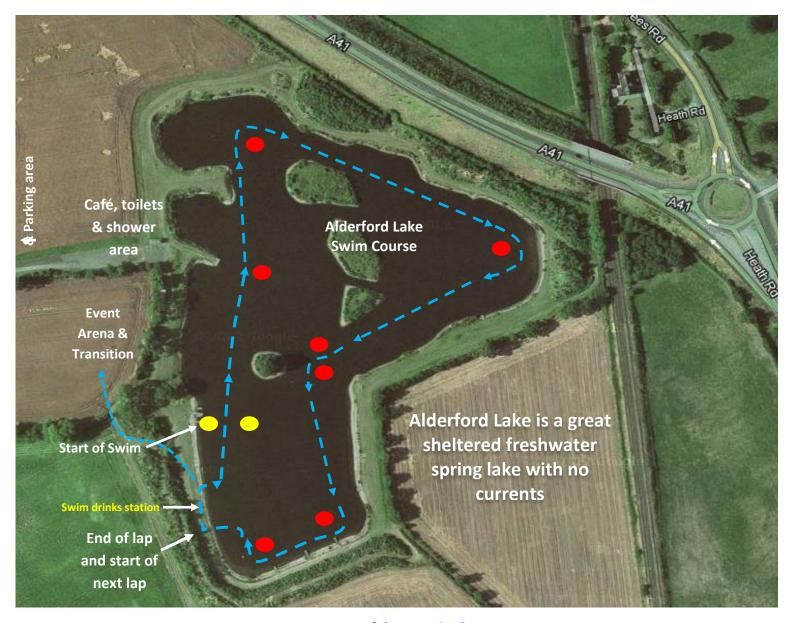

## Ultimate Swim Course

Ultimate Swim 4 laps = 2.4 miles

- ❖ At the completion of each swim lap, leave the water; run approximately 20m and get back into the water to start your next lap
- ❖ There will be a drinks station serving water and High 5 as you exit after each lap
- **❖** There will be safety crafts on the water along with a minimum of 10 canoeists
- **❖** Water depth between 2 to 3 metres (6 to 10 feet)
- **Short distance run from swim exit to transition**
- Wetsuits are compulsory for the Ultimate
- ❖ The Ultimate swim cut off time is 2 hours 30 minutes from the start of the race
- Ultimate start time 7.00am